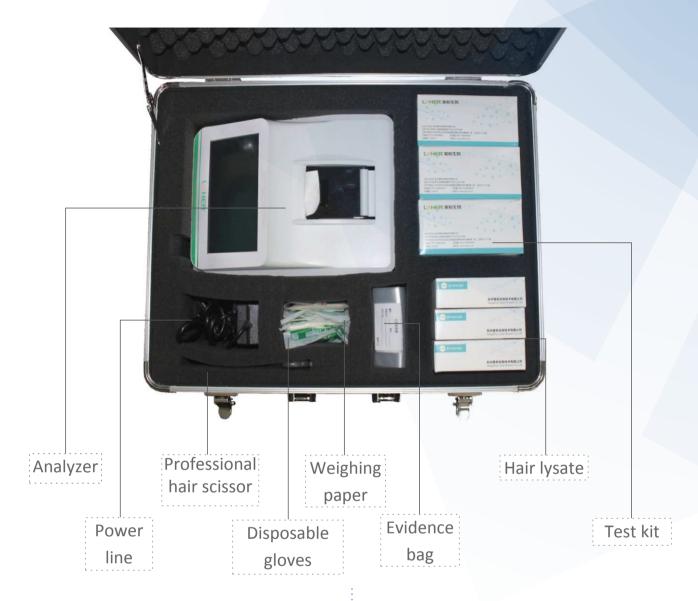

### **User Instruction of Hair Drug Trace Test Box**

1.Remove and place the analyzer horizontally, connect power adapter, turn on the left switch and right card slot. Remove hair lysate and test cassette, let them return to room temperature

2. Remove the ID card and insert it into analyzer, click "Read ID Card" detect the test kit after finishing the reading

3.Close to scalp, cut 5 mg hairs (About 10cm each of 10 hairs)

4.Cut hair into small pieces of 1-2mm on 5.Pour shredded hairs into a bottle weighing paper

containing hair lysate, cover the cap, shake for 1 minute

6. Suck supernatant of the hair lysate with a dropper, add 2 drops in reagent well

7.Insert test kit immediately the analyzer after 3-minute reaction. Click "Test" to get drug concentration result