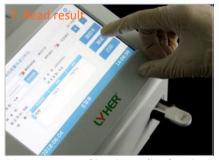

2. Remove the ID card and insert it into analyzer, click "Read ID Card" detect the test kit after finishing the reading

3.Close to scalp, cut 5 mg hairs (About 10cm each of 10 hairs)

4.Cut hair into small pieces of 1-2mm on 5.Pour shredded hairs into a bottle weighing paper

containing hair lysate, cover the cap, shake for 1 minute

6. Suck supernatant of the hair lysate with a dropper, add 2 drops in reagent well

7.Insert test kit immediately the analyzer after 3-minute reaction. Click "Test" to get drug concentration result

### **Result interpretation**

The result is less than 0.1, which means NEGATIVE

The result is more than or equal to 0.1, which means POSITIVE.

The result needs read after 3 minutes and will be invalid after 5 mi nutes