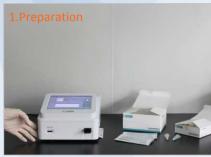

### **User Instruction of Hair Drug Trace Test Box**

1.Remove and place the analyzer horizontally, connect power adapter, turn on the left switch and right card slot. Remove hair lysate and test cassette, let them return to room temperature