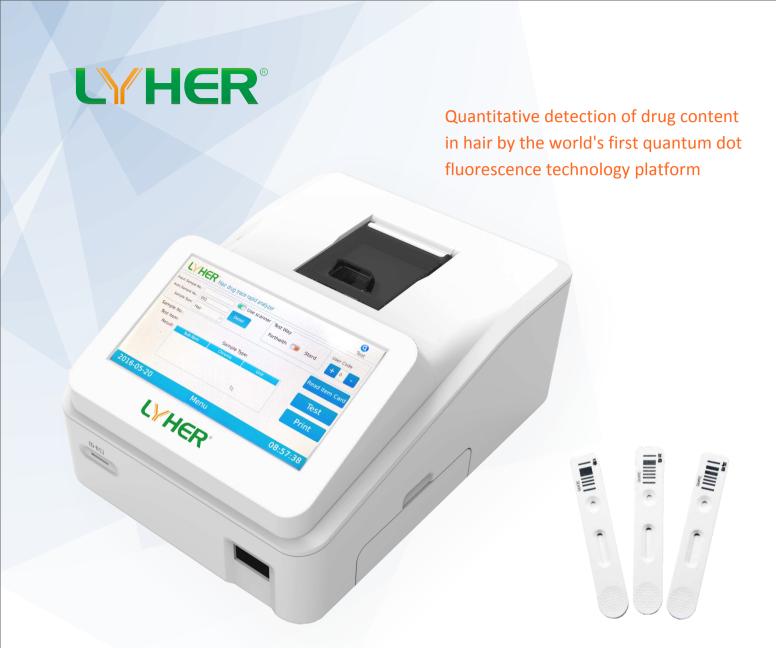

### **Hair Drug Trace Rapid Analyzer**

### and Supporting Rapid Test Kit

- 1. Rapid quantitative test: reacting time of test kit only need 3 minutes. It could finish detection of drug concentration in hair samples of suspected drug abusers within 5 minutes.
- 2. Ultra high sensitivity: minimum detection limit: 0.1 ng/mg
- 3. Long test window period: not affected by drug metabolism in the body
- 4. Convenient sampling: sampling on site, only need little hair and can effectively avoid sample fraud or transfer
- 5. Complete testing items: detect morphine, methamphetamine, ketamine, tetrahydrocannabis, cocaine and other drug content in hair
- 6. Patented technology: exclusive patented hair lysate that quickly cleaves the surface structure of hair and extracts drugs from hair within 30 seconds.