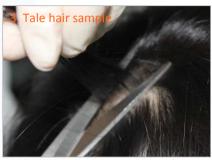

2. Remove the ID card and insert it into analyzer, click "Read ID Card" detect the test kit after finishing the reading

3.Close to scalp, cut 5 mg hairs (About 10cm each of 10 hairs)

4.Cut hair into small pieces of 1-2mm on 5.Pour shredded hairs into a bottle weighing paper