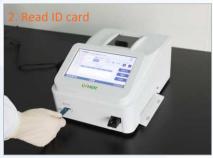

2. Remove the ID card and insert it into analyzer, click "Read ID Card" detect the test kit after finishing the reading

3.Close to scalp, cut 5 mg hairs (About 10cm each of 10 hairs)

4.Cut hair into small pieces of 1-2mm on 5.Pour shredded hairs into a bottle weighing paper