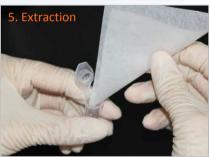

containing hair lysate, cover the cap, shake for 1 minute

6. Suck supernatant of the hair lysate with a dropper, add 2 drops in reagent well

7.Insert test kit immediately the analyzer after 3-minute reaction. Click "Test" to get drug concentration result