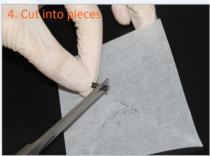

2. Remove the ID card and insert it into analyzer, click "Read ID Card" detect the test kit after finishing the reading

3.Close to scalp, cut 5 mg hairs (About 10cm each of 10 hairs)

4.Cut hair into small pieces of 1-2mm on 5.Pour shredded hairs into a bottle weighing paper