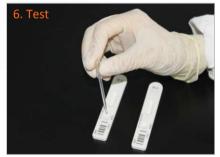

containing hair lysate, cover the cap, shake for 1 minute

6. Suck supernatant of the hair lysate with a dropper, add 2 drops in reagent well

7.Insert test kit immediately the analyzer after 3-minute reaction. Click "Test" to get drug concentration result

### **Result interpretation**

The result is less than 0.1, which means NEGATIVE

The result is more than or equal to 0.1, which means POSITIVE.

The result needs read after 3 minutes and will be invalid after 5 mi nutes