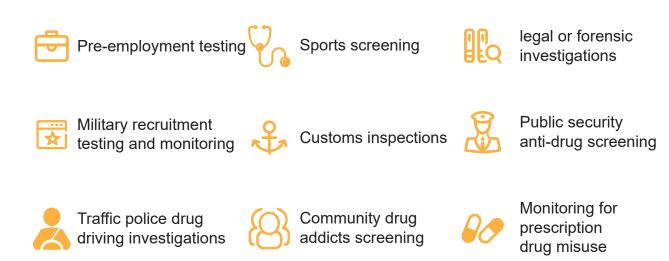

# Applications

## What is a drug test?

A drug test is a technical analysis performed to determine the presence or absence of one or more prescription or illegal drugs in your system: blood, hair, saliva, sweat, or urine. Drug tests are typically used in pre-employment screening, athletic testing, legal or forensic investigations and prescription drug misuse monitoring.