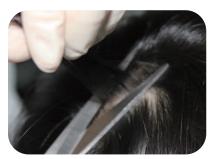

2. Remove the ID card and insert it into analyzer, click "Read ID Card" detect the test kit after finishing the reading

3.Close to scalp, cut 5 mg hairs (About 10cm each of 10 hairs)

4.Cut hair into small pieces of 1-2mm on weighing paper

1) When collecting hair samples, you need to close the scalp and cut the collected hair in a clean paper bag or valve bag.

2) When collecting the hair of different people, wipe the scissors with alcohol cotton in the box to prevent cross-contamination.