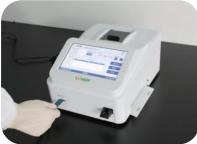

# Drug Hair Testing Series (Immunofluorescence)

Supporting Rapid Test Kit

FA-LF600C Hand Held Hair Drug Trace Rapid Analyzer

FA-LF100C Hair Drug Trace Rapid Analyzer

FA-LF1000C Hair Drug Trace Rapid Analyzer

### **Test Procedure**

1.Remove and place the analyzer horizontally, connect power adapter, turn on the left switch and right card slot. Remove hair lysate and test cassette, let them return to room temperature

7.Insert test kit immediately into the analyzer after 3-minute reaction. Click "Test" to get drug concentration result