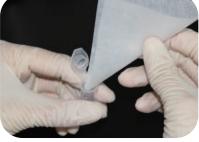

5.Pour shredded hairs into a bottle containing hair lysate, cover the cap, shake for 1 minute

**Result interpretation** 

6.Suck supernatant of the hair lysate with a dropper, add 2 drops in reagent well

7.Insert test kit immediately into the analyzer after 3-minute reaction. Click "Test" to get drug concentration result