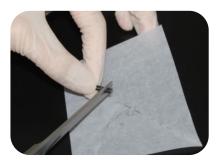

2. Remove the ID card and insert it into analyzer, click "Read ID Card" detect the test kit after finishing the reading

3.Close to scalp, cut 5 mg hairs (About 10cm each of 10 hairs)

4.Cut hair into small pieces of 1-2mm on weighing paper