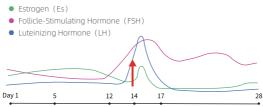

LH levels rise and fall, based on where you are in your menstrual cycle. LH "surges" and is at its highest point just before ovulation occurs. After ovulation, LH helps the body get ready for a potential pregnancy, by promoting the production and secretion of progesterone from the corpus luteum.