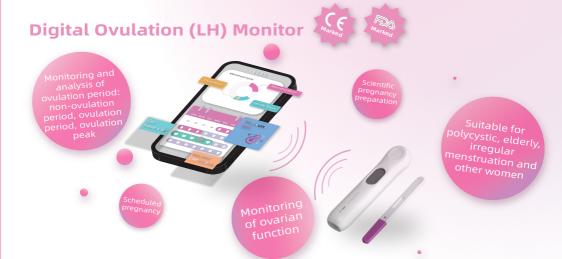

Theoretical ovulation period

- Indicates a LOW result with a low probability of conception.
  Please test again after 24 hours. To ensure the accuracy of the tests, please keep testing every day.
- Indicates HIGH result, when the test detects the rise of LH, "+" will be displayed, which indicates a high probability of conception. Please test every 4-6 hours afterwards. Have intercourse today to increase your chance of getting pregnancy.
- Indicates a PEAK result which means an LH surge is detected. And you have the highest probability of conception. Please keep testing every 4-6 hours until it shows "+" or "-", which indicates that you have ovulated. Have intercourse within 24 hours to maximize your chance to be pregnant.
- Easy to operate
- Easy and fast to read intuitive results
- Accuracy greater than 99%
- Ovulation period tracking
- Supportive to upload results to the designated APP, easy to record and demonstrate the hormone (ovulation) change curve
- Reusable, in line with the concept of sustainable development